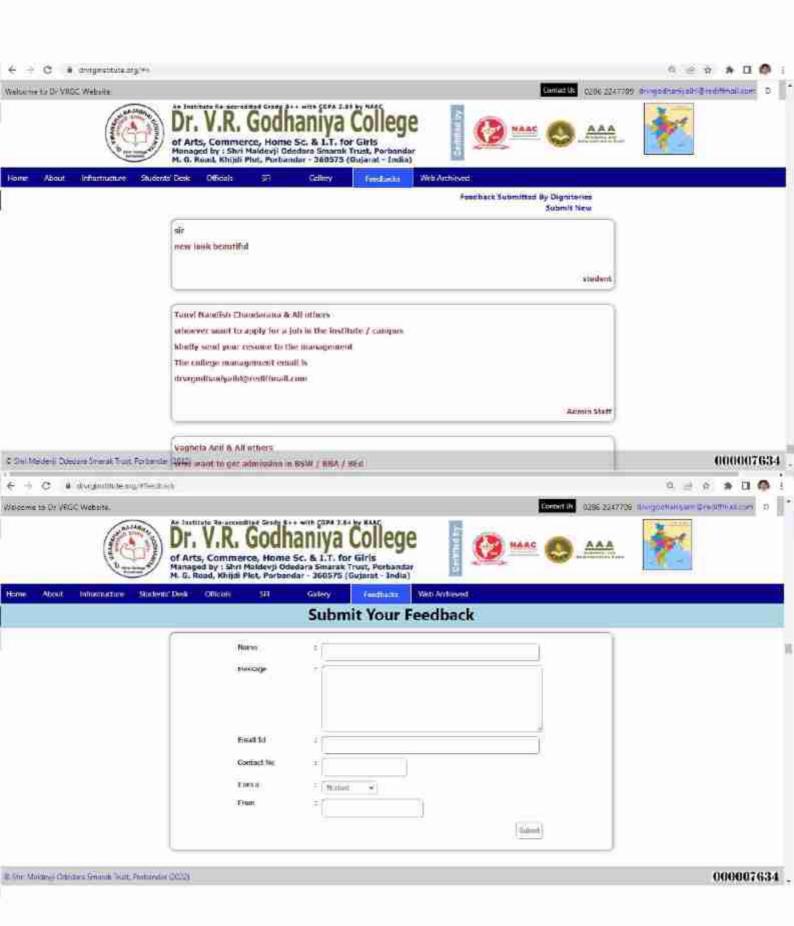

## Proof for Implementation of guidelines of statutory/regulatory bodies

- Our committees are constituted and function as per the guidelines of statutory/regulatory bodies.
- The list of committees is displayed on the website: https://www.drvrginstitute.org/IQAC/new/List%20of%20Committee%202020-2021.pdf
- The concerned committee list is attached herewith with sample of grievance redressal forms and register.